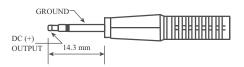

## 操作指示 Operation Instructions:

- ■電源開啟:按下"POWER"電源開關鍵,開啟或關閉電源 Power-On: Press "POWER" key to turn the light meter On or Off.
- ■選擇測試單位:按"LUX/FC"切換鍵,選擇所需的單位 Selecting The Unit: Press "LUX/FC" key to choose Lux or FC unit.
- ■選擇合適的檔位: 按"RANGE"檔位切換鍵,選擇 YJ2A50: 200, 2000, 20000 Lux 20, 200, 2000 FC YJ2A51: 200, 2000, 20000, 200000 Lux 20, 200, 2000, 20000 FC
- Selecting The Appropriate Range Press "RANGE" key to select YJ2A50: 200, 2000, 20000 Lux 20, 200, 2000 FC YJ2A51: 200, 2000, 20000, 20000, 200000 Lux 20, 200, 20000 FC
- ■歸零調整:為提高正確的測量值,如果液晶顯示幕上(在尚未打開受 光器的保護事時,無法關示值,請以螺絲起子輕旋"0 ADJ"做歸零調整,直到顯示幕上出現 000為止
- Offset Adjustment: To obtain the accurate data, please adjust "0 ADJ" with a screwdriver to enable LCD to indicate 000 if zero cannot be show on the screen.
- ■受光器的操作:打開受光器上的保護罩,將受光器放在欲測取光源的地方,照度計即自動做測試,待數字穩定後即可讀取測定值 Light Receiver Operation: Remove the cover of the Light Sensor. Hold the Light Sensor to face the spot where the testing of source of light is to be conducted. The meter will then conduct auto testing. Read the testing value after the reading indicated becomes stable.
- 註:為提高測量值的準確度,請盡量將受光器垂直對準受測光源測量 note: To elevate the accuracy of data please try to hold the Light Sensor to face the measuring light source vertically
- ■讀值鎖定操作:在測定後如欲保留讀值於液晶顯示幕. 按下"HOLD" 鍵鎖定讀值,如欲解除鎖定之讀值,只需再按一次"HOLD"鍵即可 Data-Hold Operation: The user may hold the present reading and keep it on the LCD display by pressing the "HOLD" button. When the held data is no longer needed, one may release the data-hold operation by pressing "HOLD" button again.
- ■外接端子操作(YJ2A51): 如欲外接做其他應用時,請將3.5 Ø mm 同軸插頭 (如圖)插入外接端子即可 External Connection (YJ2A51) Connect the DC plug (3.5 Ø x 14.3mm, as below sketch) with DC jack appropriately for an external application.