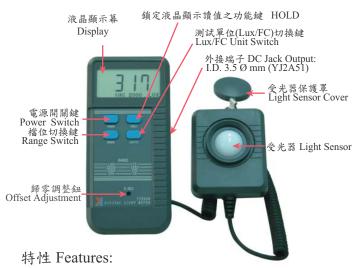

# 數位式照度計 Digital Light Meter

• 受光器具濾光功能

Sensor Used the Exclusive Photo Diode & Color Correction Filter.

- 讀值鎖定功能 Data Hold Function.
- 分離式受光器設計適用於任何位置測量 Light Sensor Separate Design for Optimum Position Measure.
- 液晶顯示幕上隨時顯示目前之檔位及照度單位 Current Measurement Range Scale & Illuminated Units are Displayed on the Screen
- 具有低電池顯示功能 Low Battery Indication.
- 具有歸零調整裝置 Offset Adjustment.
- 高準確度 High Accuracy & Sensitive.
- 大型液晶螢幕清晰顯示讀值
- Large LCD Display And Distinct Digital Data Reading.
- 耗電量:約2mA Power Consumption: Approx. 2 mA.
- 讀速反應:每秒2.5次 Response Speed: 2.5 times / sec.

## 操作指示 Operation Instructions:

- ■電源開啟:按下"POWER"電源開關鍵,開啟或關閉電源 Power-On: Press "POWER" key to turn the light meter On or Off.
- ■選擇測試單位:按"LUX/FC"切換鍵,選擇所需的單位 Selecting The Unit: Press "LUX/FC" key to choose Lux or FC unit.
- ■選擇合適的檔位: 按"RANGE"檔位切換鍵,選擇 YJ2A50: 200, 2000, 20000 Lux 20, 200, 2000 FC YJ2A51: 200, 2000, 20000, 200000 Lux 20, 200, 2000, 20000 FC
- Selecting The Appropriate Range Press "RANGE" key to select YJ2A50: 200, 2000, 20000 Lux 20, 200, 2000 FC YJ2A51: 200, 2000, 20000, 20000, 200000 Lux 20, 200, 20000 FC
- ■歸零調整:為提高正確的測量值,如果液晶顯示幕上(在尚未打開受 光器的保護事時,無法關示值,請以螺絲起子輕旋"0 ADJ"做歸零調整,直到顯示幕上出現 000為止
- Offset Adjustment: To obtain the accurate data, please adjust "0 ADJ" with a screwdriver to enable LCD to indicate 000 if zero cannot be show on the screen.
- ■受光器的操作:打開受光器上的保護罩,將受光器放在欲測取光源的地方,照度計即自動做測試,待數字穩定後即可讀取測定值 Light Receiver Operation: Remove the cover of the Light Sensor. Hold the Light Sensor to face the spot where the testing of source of light is to be conducted. The meter will then conduct auto testing. Read the testing value after the reading indicated becomes stable.
- 註:為提高測量值的準確度,請盡量將受光器垂直對準受測光源測量 note: To elevate the accuracy of data please try to hold the Light Sensor to face the measuring light source vertically
- ■讀值鎖定操作:在測定後如欲保留讀值於液晶顯示幕. 按下"HOLD" 鍵鎖定讀值,如欲解除鎖定之讀值,只需再按一次"HOLD"鍵即可 Data-Hold Operation: The user may hold the present reading and keep it on the LCD display by pressing the "HOLD" button. When the held data is no longer needed, one may release the data-hold operation by pressing "HOLD" button again.
- ■外接端子操作(YJ2A51): 如欲外接做其他應用時,請將3.5 Ø mm 同軸插頭 (如圖)插入外接端子即可 External Connection (YJ2A51) Connect the DC plug (3.5 Ø x 14.3mm, as below sketch) with DC jack appropriately for an external application.