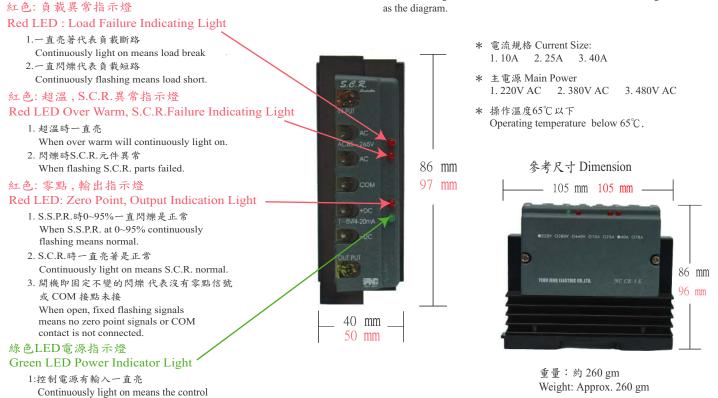

型號索引 ORDERING CODE 系列 電腦編碼 PRODUCT CODE SERIES 接線方式 主電源 Main Power Wiring Diagram S SR:固態繼電器 SOLID STATE RELAY 類別 S.C.R. HEAT CONTROLLER CR:相位控制 TYPE R S.S.P.R. HEAT CONTROLLER PR:零位控制 RD. DA: 直流信號控制交流負載 DC SIGNAL CONTROL. AC LOAD RA.AA:交流信號控制交流負載 AC SIGNAL CONTROL, AC LOAD R VP.VA: 可變電阻控制交流負載 TRANSFORM CONTROL, AC LOAD 方式 METHOD VD: 可變電阻控制直流負載 TRANSFORM CONTROL, DC LOAD D DD:直流信號控制直流負載 DC SIGNAL CONTROL, DC LOAD 控制電源 AD:交流信號控制直流負載 AC SIGNAL CONTROL, DC LOAD Auxiliary Power 相數 SINGLE-PHASE 1:單相 1 AC85~265V 3:三相 THREE-PHASE PHASE 5:直流 DC 手動訂製品 Manual OEM 外觀 外觀 APPEARANCE 接可變電阻 Connect Transformer APPEARANCE 4~20mA輸入 接1-5V Input:1-5V Input:4~20mA 2 雷厭 使用電壓 VOLTAGE 2 VOLTAGE 0 0 電流 2 使用電流 CURRENT CURRENT \* E系列屬於PCB電源分離方式所以 在接線時要注意給PCB的電源是否 在85~265VAC (60Hz/50Hz)之間。 \* E series is belong to the separated mode between auxiliary power of PC board and main power. Please pay attention to the auxiliary power supply of PC board is whether on 85~265 V AC (60Hz/50Hz) 信號 2 輸入信號 SIGNAL SIGNAL \* 在端子上有一個COM點是接主體電源,另一相位的電壓接點如果沒 0 接SCR或SSPR是不會有動作的。 \* COM point connect with main power SCR or SSPR will not action, S: 標 準 STANDARD if phase power point do not connect. F: 無保險絲 FUSE 選擇 H H:加強功能 HEAT SINK **SELECTION** 