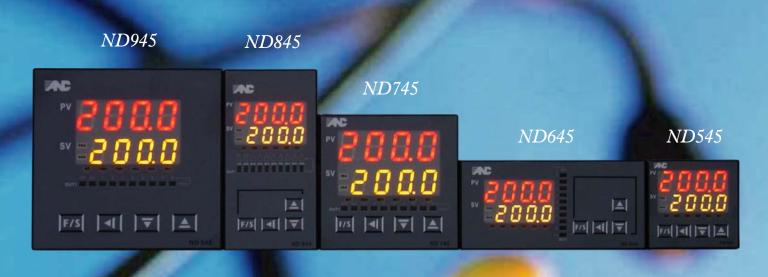

## ZNC

## 微電腦程序控制器 Microprocessor Controller

## *Features* 特色

- Dual Display 雙顯示 2 Rows 4-digits display, each configurable for PV and SV. 2行4位LED數字顯示幕(PV及SV值)
- Easy to Configure 規劃簡易 The user can define the indication of configuration steps for easy access to parameters. 使用者可依功能需求,自我規劃參數
- Input & Output 輸入及輸出 Accepts 8 types of TC inputs, 2 types of RTD inputs, 2 types of linear input (optional) Supports relay, voltage pulse, linear as an output for various control application. 支援接受8種TC型態輸入,2種RTD輸入及2種線性輸入(可選擇) 支援Relay繼電器,電壓脈衝及線性(4-20mA或1-5V)
- Automatic/Manual Operation 手自動操作 Auto/Manual control mode optional. 手動/自動控制模式選擇
- Output Function 輸出功能 Duplex output mode (Heat/Cool) alarm up to 3 alarms set. 具雙輸出(加熱/冷卻)功能,最多可提供三組警報
- Program 程式控制 Programmable models have 1 (Ramp, Soak) available inter-link pattern, each with 8 segments. 程式控制可提供1組(Ramp, Soak), 8段之程式控制選定
- Highly Secure and Reliable 高安全性及信賴 A non-volatile memory based on EEPROM ensures data integrity during loss of power supply. 當電源中斷時,高信賴度EEPROM可確保參數資料之安全性
- Universal Power Supply 自由電壓供應 Operates on any line voltage from 90Vac to 260Vac at 50/60Hz.
   可操作電壓範圍90~260VAC 50/60Hz
- Communication 通訊
  Optional RS-232 and RS-485 communication interface available.
  通訊可提供RS232及RS485之通訊介面